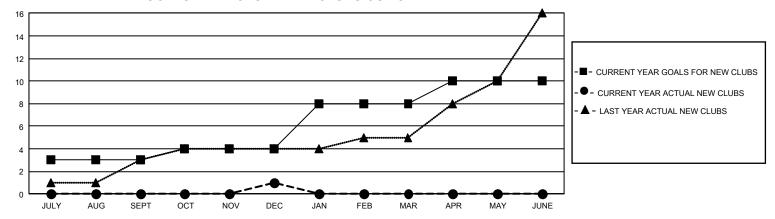

## GMT Constitutional Area 3, Group J

REPORT DOES NOT INCLUDE CLUBS IN UNDISTRICTED AREAS.

| Clubs                 |               |           |               | Members               |                          |                         |                                                    |
|-----------------------|---------------|-----------|---------------|-----------------------|--------------------------|-------------------------|----------------------------------------------------|
| RESULTS FOR 2022-2023 |               |           |               | RESULTS FOR 2022-2023 |                          |                         |                                                    |
| QUARTER               | NEW CLUB GOAL | NEW CLUBS | DROPPED CLUBS | QUARTER MI            | EMBER GROWTH NET<br>GOAL | MEMBER GROWTH<br>ACTUAL | DROPPED MEMBERS<br>ACTUAL (including<br>transfers) |
| JULY/AUG/SEPT         | 9             | 0         | 3             | JULY/AUG/SEP1         | T 60                     | 104                     | 271                                                |
| OCT/NOV/DEC           | 3             | 1         | 2             | OCT/NOV/DEC           | 103                      | 230                     | 324                                                |
| JAN/FEB/MAR           | 12            | 0         | 0             | JAN/FEB/MAR           | 130                      | 0                       | 0                                                  |
| APR/MAY/JUNE          | 6             | 0         | 0             | APR/MAY/JUNE          | 151                      | 0                       | 0                                                  |

## GOALS AND ACTUAL NEW CLUBS CUMULATIVE