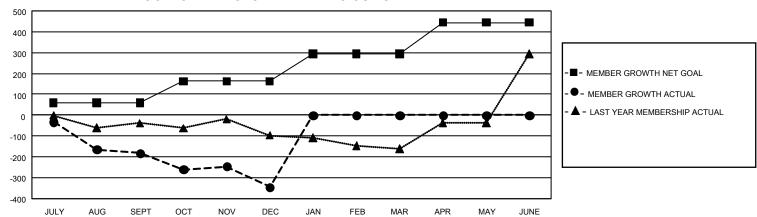

## GMT Constitutional Area 3, Group J

REPORT DOES NOT INCLUDE CLUBS IN UNDISTRICTED AREAS.

| Clubs                 |               |           |               | Members               |                          |                         |                                                    |
|-----------------------|---------------|-----------|---------------|-----------------------|--------------------------|-------------------------|----------------------------------------------------|
| RESULTS FOR 2022-2023 |               |           |               | RESULTS FOR 2022-2023 |                          |                         |                                                    |
| QUARTER               | NEW CLUB GOAL | NEW CLUBS | DROPPED CLUBS | QUARTER MI            | EMBER GROWTH NET<br>GOAL | MEMBER GROWTH<br>ACTUAL | DROPPED MEMBERS<br>ACTUAL (including<br>transfers) |
| JULY/AUG/SEPT         | 9             | 0         | 3             | JULY/AUG/SEP1         | T 60                     | 104                     | 271                                                |
| OCT/NOV/DEC           | 3             | 1         | 2             | OCT/NOV/DEC           | 103                      | 230                     | 324                                                |
| JAN/FEB/MAR           | 12            | 0         | 0             | JAN/FEB/MAR           | 130                      | 0                       | 0                                                  |
| APR/MAY/JUNE          | 6             | 0         | 0             | APR/MAY/JUNE          | 151                      | 0                       | 0                                                  |

## GOALS AND ACTUAL MEMBERS CUMULATIVE

| DROPPED CLUBS: 5 |     | 62 CLUBS OF 207 ADDED 1 OR<br>MORE NEW MEMBERS | GENDER DISTRIBUTION                  |                |  |
|------------------|-----|------------------------------------------------|--------------------------------------|----------------|--|
|                  |     |                                                | MALE                                 | 2,909 (55.03%) |  |
|                  |     |                                                | FEMALE                               | 2,375 (44.93%) |  |
| DROPPED MEMBERS  |     |                                                | NON BINARY                           | 1 (0.02%)      |  |
| DECEASED         | 20  |                                                | PREFER NOT TO ANSWER                 | 1 (0.02%)      |  |
| CLUB CANCELLED   | 118 |                                                | TOTAL FAMILY UNIT MEMBERS 2,263      |                |  |
| OTHER            | 457 | CLICK HERE FOR                                 |                                      |                |  |
| TOTAL            | 595 | CUMULATIVE MEMBERSHIP DATA                     | FAMILY MEMBERS PAYING HALF DUES 1,20 |                |  |